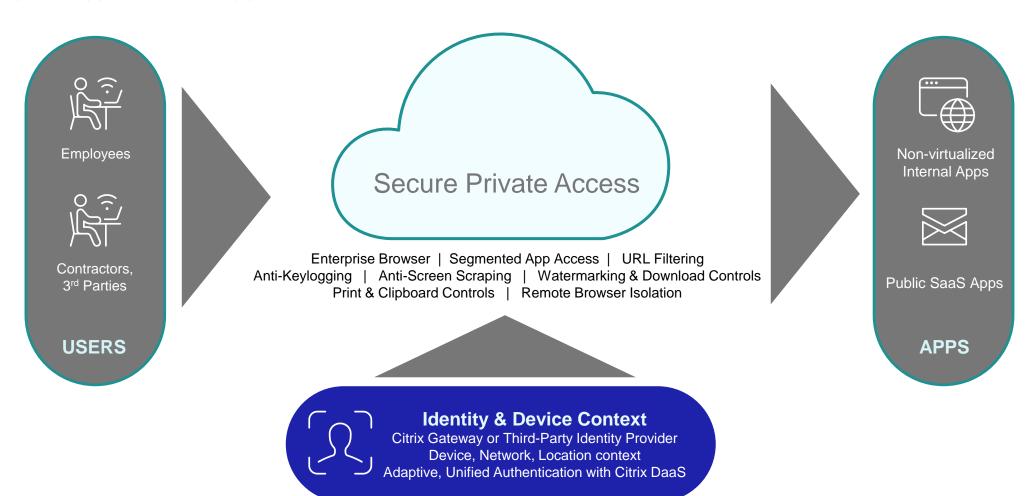

employee productivity and well being



## Addressing Industry Needs



Patient Care from Anywhere



Third-party Access



Digital Clinician Front door



Electronic Health Record Delivery



Practice Expansion and M&A



### Value Realized

Electronic Health Records Delivery Patient Care from Anywhere

Practice Extension
– M&A

Digital Clinical Front Door

Third-party Access

1:2600

IT Admin to End-User support ratio

**11**x

Increase in remote patient care without sacrificing quality

\$500k

Recurring annua hardware savings

2.8x

(9k to 250k)
Increase in virtual visits with no infrastructure change

**57**%

Cost savings vs average industry peers













#### Unified platform for Zero Trust app access





#### Secure Private Access (SPA)

Going Beyond Typical ZTNA Approaches





#### citrix

User & Endpoint Network & Access Apps & Desktops