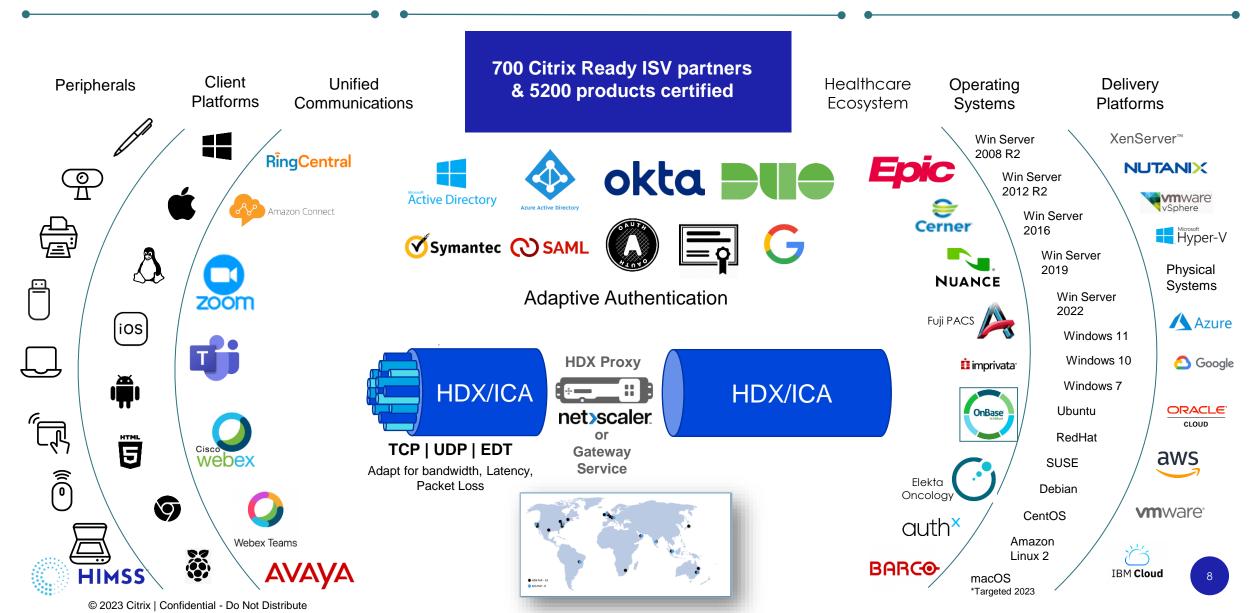

## **Citrix in Healthcare**

- 10 of the top 10 U.S. News Honor Roll Hospitals
- 4300 + Healthcare customers
- 85+% of Epic On-Prem installs
- 100% Epic hosting environment
- 487 Epic Customers
- 95+% Epic on Azure
- Cerner hosts over 625k concurrent users
- 100% Allscripts hosting environment