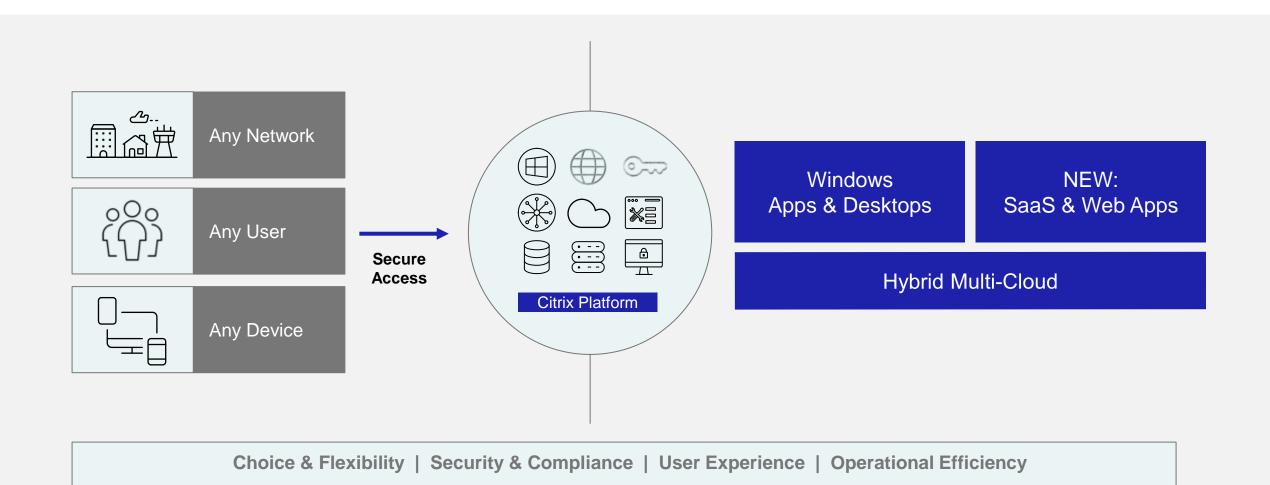

#### Unified platform for Zero Trust app access

#### citrix

User & Endpoint Network & Access Apps & Desktops